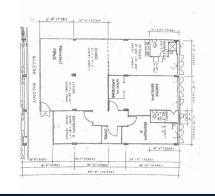

## **RESIDENTIAL HDB - EXECUTIVE APARTMENT**

11, JALAN BATU, EAST COAST, MARINE PARADE,

**SINGAPORE 431011** 

■ LISTING ID: SGLA50110241 ■ TENURE: LEASEHOLD 99

■ TITLE: N/A

■ SIZE BUILT-UP: 1,517SQFT (141SQM)
■ SIZE LAND: N/A

■ NO. OF FLOORS: N/A FLOOR/LEVEL: N/A - N/A **BED ROOMS:** N/A **BATH ROOMS:** N/A **MAIDS ROOMS:** N/A ■ PARKING SPACES: N/A N/A LAYOUT TYPE: **■ FACING:** N/A **■ VIEWING:** N/A

■ **SELLING PRICE**: S\$ 845,000 **NEGOTIABLE** 557PSF (5,995PSM)